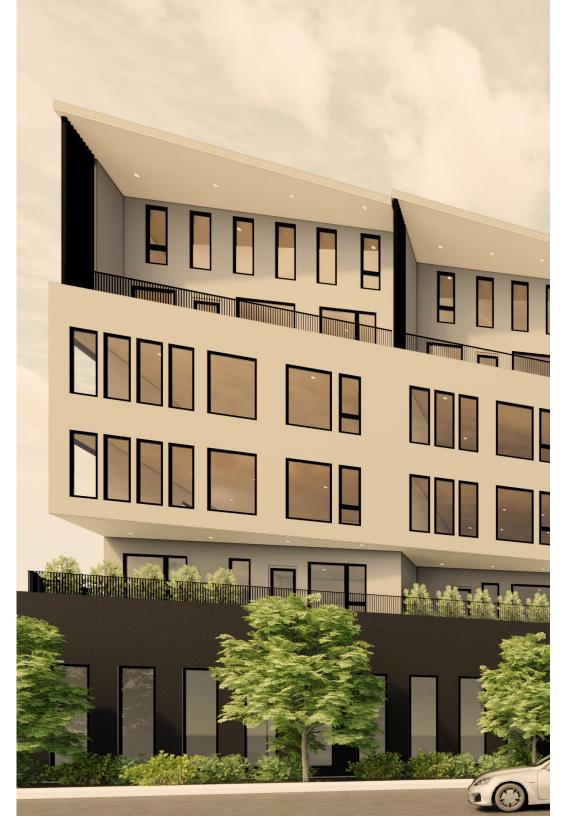

# 1009 8TH AVENUE SOUTH

For Lease Retail / Office

2,314 SF Available

OJAS

# PROPERTY DETAILS

| Ground Floor       | 2,314 SF  |
|--------------------|-----------|
| Residential Units  | 108       |
| Delivery Condition | White Box |
| Delivery Date      | Q1 2023   |
| Ceiling Heights    | 16'       |