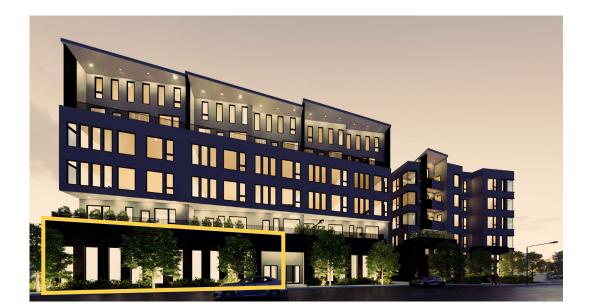

# 1009 8TH AVENUE SOUTH

For Lease Retail / Office

2,314 SF Available

OJAS

# PROPERTY DETAILS

| Ground Floor       | 2,314 SF  |
|--------------------|-----------|
| Residential Units  | 108       |
| Delivery Condition | White Box |
| Delivery Date      | Q1 2023   |
| Ceiling Heights    | 16'       |

OJAS

This portion of the 8th Avenue corridor is sandwiched between Edgehill and Wedgewood Houston and provides quick, easy access to I-40, I-65, the Gulch, and greater Downtown.