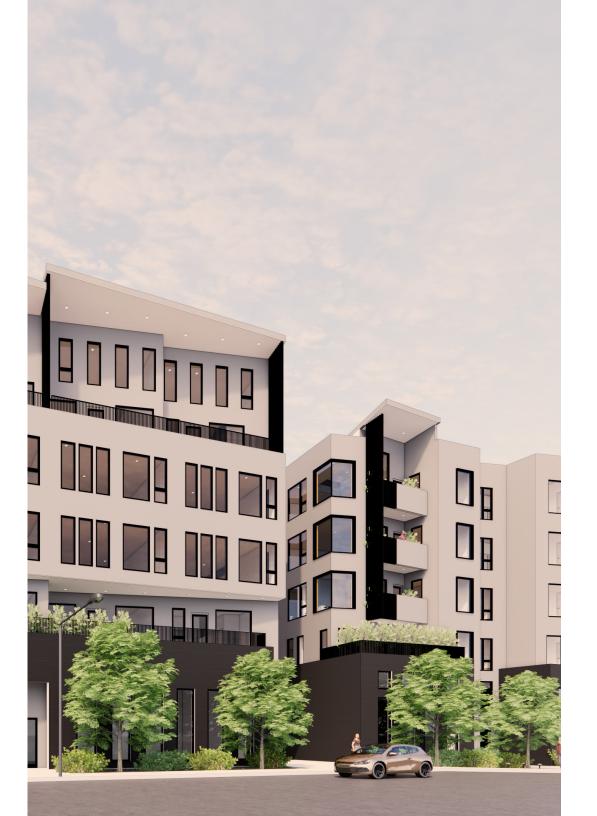

# 1009 8TH AVENUE SOUTH

For Lease Retail / Office

2,314 SF Available

OJAS

# PROPERTY DETAILS

| Ground Floor       | 2,314 SF  |
|--------------------|-----------|
| Residential Units  | 108       |
| Delivery Condition | White Box |
| Delivery Date      | Q1 2023   |
| Ceiling Heights    | 16'       |

OJAS

This portion of the 8th Avenue corridor is sandwiched between Edgehill and Wedgewood Houston and provides quick, easy access to I-40, I-65, the Gulch, and greater Downtown.