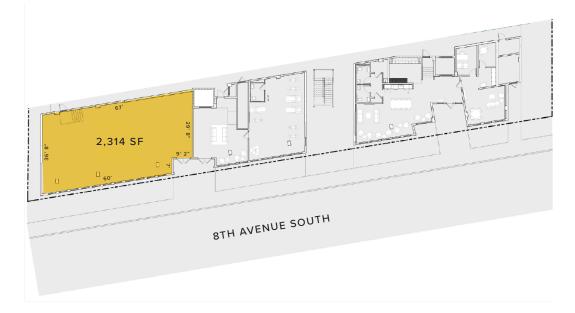

# PROPERTY DETAILS

| Ground Floor       | 2,314 SF  |
|--------------------|-----------|
| Residential Units  | 108       |
| Delivery Condition | White Box |
| Delivery Date      | Q1 2023   |
| Ceiling Heights    | 16'       |